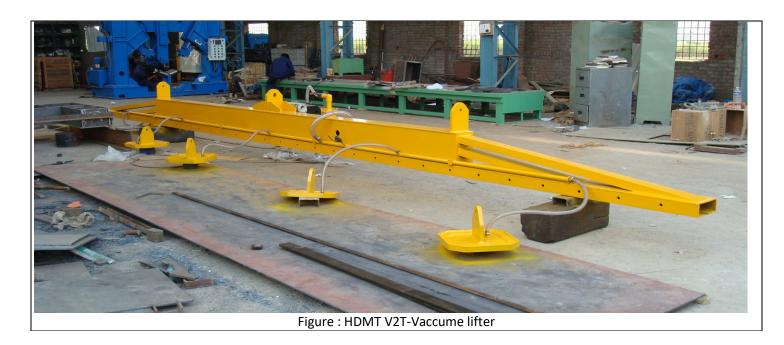

## **VACUUM LIFTER**

| Model    | Vacuum Lifter<br>Capacity | Vacuum<br>Lifter cup | Holding<br>time max.<br>after power<br>breakdown | Length of<br>Vacuum<br>lifter | Plate<br>Holding size    | Vacuum<br>pump &<br>motor<br>capacity |
|----------|---------------------------|----------------------|--------------------------------------------------|-------------------------------|--------------------------|---------------------------------------|
| HDMT V2T | 2 Tonnes                  | 5 Nos<br>adjustable  | 10 mins                                          | 9.5 mtrs                      | 2500x12000x<br>6thk/8thk | 750 LPM<br>& 3 HP                     |